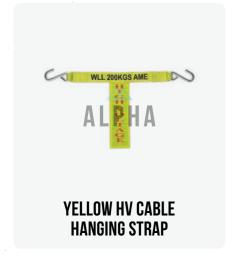

Safety is our top priority at Alpha Mining Equipment. Our team of experts works closely with each mine to develop customised safety solutions that meet the highest industry standards. Alpha provides unique reflective cable straps to suit specific cable management standards, innovative changes in regular signage, revolutionary conveyor belt safety and tradesperson utilisation equipment. All products are designed to keep employees and assets safe in a forever changing environment.