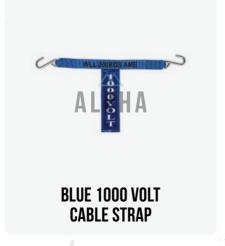

Safety is our top priority at Alpha Mining Equipment. Our team of experts works closely with each mine to develop customised safety solutions that meet the highest industry standards. Alpha provides unique reflective cable straps to suit specific cable management standards, innovative changes in regular signage, revolutionary conveyor belt safety and tradesperson utilisation equipment. All products are designed to keep employees and assets safe in a forever changing environment.