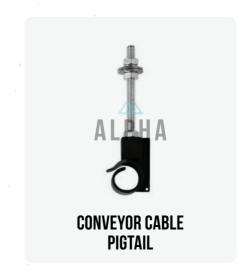

#### REVOLUTIONARY CONVEYOR SAFETY

This cutting-edge new design of the directional cone pigtail and attachable warning sign mitigates risk from incorrect install of the directional cones and signage on the signal line. This has mitigated the occurrence of the directional cone being caught and unable to operate pull wire switch.

Alpha provides correct amounts of pigtails and signs to suit the mining application and to minimise unwanted usage waste. Also, it alleviates the need to run lifeline which in turn reduces the risk of lifeline being disconnected, tangled or installed incorrectly. It also mitigates the need for labour, machinery and time to install in potentially dangerous return airways. Elimination in the hierarchy of control is at the fore front of alphas vision when providing products to your organisation.