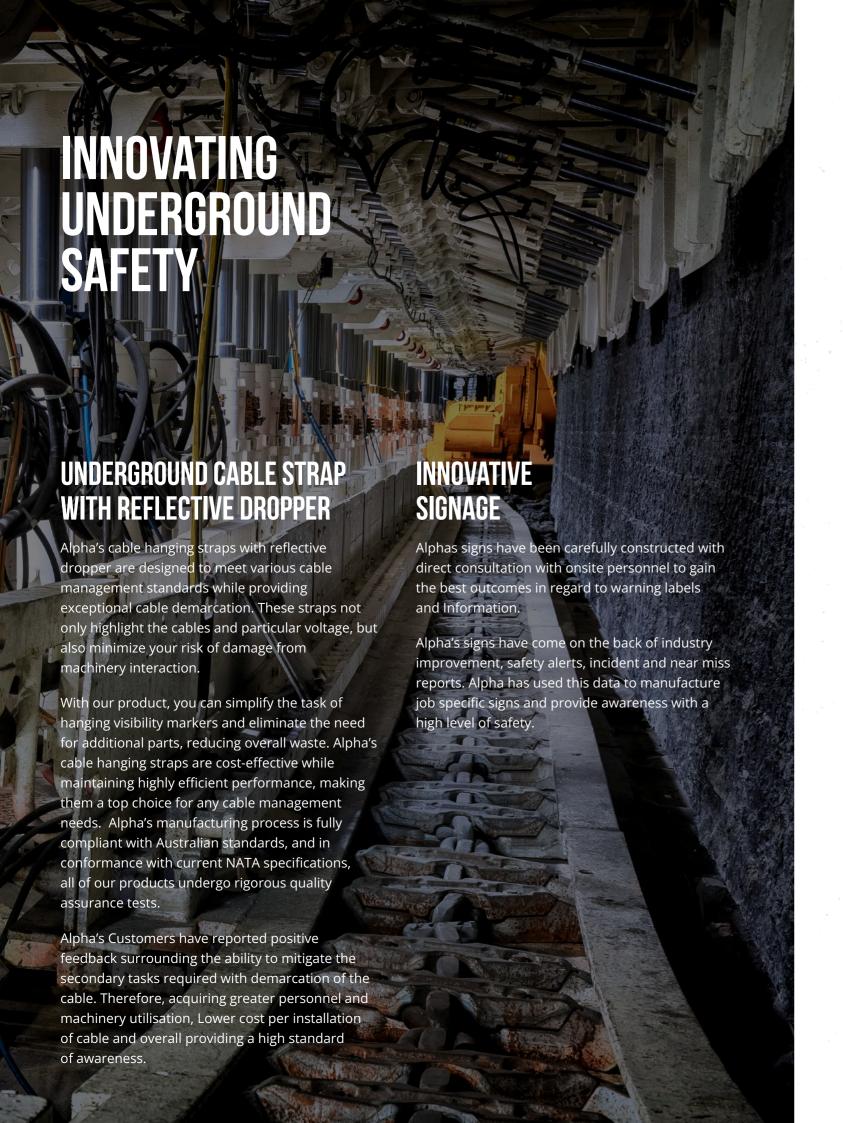

#### REVOLUTIONARY CONVEYOR SAFETY

This cutting-edge new design of the directional cone pigtail and attachable warning sign mitigates risk from incorrect install of the directional cones and signage on the signal line. This has mitigated the occurrence of the directional cone being caught and unable to operate pull wire switch.

Alpha provides correct amounts of pigtails and signs to suit the mining application and to minimise unwanted usage waste. Also, it alleviates the need to run lifeline which in turn reduces the risk of lifeline being disconnected, tangled or installed incorrectly. It also mitigates the need for labour, machinery and time to install in potentially dangerous return airways. Elimination in the hierarchy of control is at the fore front of alphas vision when providing products to your organisation.