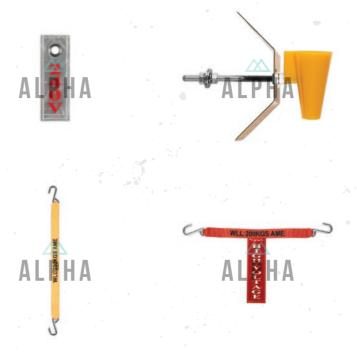

Safety is our top priority at Alpha Mining Equipment. Our team of experts works closely with each mine to develop customised safety solutions that meet the highest industry standards. Alpha provides unique reflective cable straps to suit specific cable management standards, innovative changes in regular signage, revolutionary conveyor belt safety and tradesperson utilisation equipment. All products are designed to keep employees and assets safe in a forever changing environment.

# TRADESPERSON UTILISATION EQUIPMENT

Alpha Provides tradesperson equipment to maximise efficiency with tool belt attachments, cable pouches and Identification cards. This allows the ability to maintain a high standard regarding Australian standards/regulations and site management plans.

Alpha also provides the tradesperson to adequately perform their duty by having the resources available on their person.