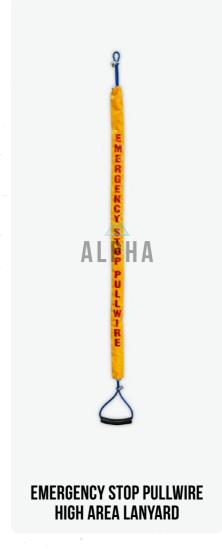

#### REVOLUTIONARY CONVEYOR SAFETY

This cutting-edge new design of the directional cone pigtail and attachable warning sign mitigates risk from incorrect install of the directional cones and signage on the signal line. This has mitigated the occurrence of the directional cone being caught and unable to operate pull wire switch.

Alpha provides correct amounts of pigtails and signs to suit the mining application and to minimise unwanted usage waste. Also, it alleviates the need to run lifeline which in turn reduces the risk of lifeline being disconnected, tangled or installed incorrectly. It also mitigates the need for labour, machinery and time to install in potentially dangerous return airways. Elimination in the hierarchy of control is at the fore front of alphas vision when providing products to your organisation.

## **OUR PRODUCTS**

EMERGENCY PULLWIRE LABEL