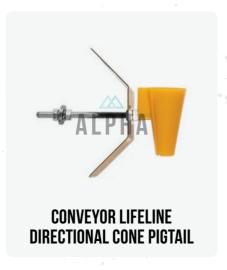

#### REVOLUTIONARY CONVEYOR SAFETY

This cutting-edge new design of the directional cone pigtail and attachable warning sign mitigates risk from incorrect install of the directional cones and signage on the signal line. This has mitigated the occurrence of the directional cone being caught and unable to operate pull wire switch.

Alpha provides correct amounts of pigtails and signs to suit the mining application and to minimise unwanted usage waste. Also, it alleviates the need to run lifeline which in turn reduces the risk of lifeline being disconnected, tangled or installed incorrectly. It also mitigates the need for labour, machinery and time to install in potentially dangerous return airways. Elimination in the hierarchy of control is at the fore front of alphas vision when providing products to your organisation.