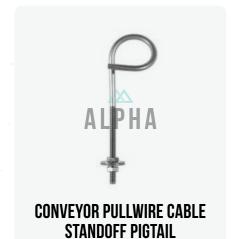

#### REVOLUTIONARY CONVEYOR SAFETY

This cutting-edge new design of the directional cone pigtail and attachable warning sign mitigates risk from incorrect install of the directional cones and signage on the signal line. This has mitigated the occurrence of the directional cone being caught and unable to operate pull wire switch.

Alpha provides correct amounts of pigtails and signs to suit the mining application and to minimise unwanted usage waste. Also, it alleviates the need to run lifeline which in turn reduces the risk of lifeline being disconnected, tangled or installed incorrectly. It also mitigates the need for labour, machinery and time to install in potentially dangerous return airways. Elimination in the hierarchy of control is at the fore front of alphas vision when providing products to your organisation.