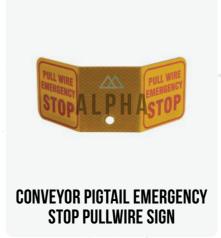

#### REVOLUTIONARY CONVEYOR SAFETY

This cutting-edge new design of the directional cone pigtail and attachable warning sign mitigates risk from incorrect install of the directional cones and signage on the signal line. This has mitigated the occurrence of the directional cone being caught and unable to operate pull wire switch.

Alpha provides correct amounts of pigtails and signs to suit the mining application and to minimise unwanted usage waste. Also, it alleviates the need to run lifeline which in turn reduces the risk of lifeline being disconnected, tangled or installed incorrectly. It also mitigates the need for labour, machinery and time to install in potentially dangerous return airways. Elimination in the hierarchy of control is at the fore front of alphas vision when providing products to your organisation.