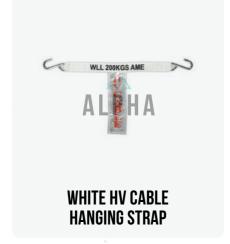

Safety is our top priority at Alpha Mining Equipment. Our team of experts works closely with each mine to develop customised safety solutions that meet the highest industry standards. Alpha provides unique reflective cable straps to suit specific cable management standards, innovative changes in regular signage, revolutionary conveyor belt safety and tradesperson utilisation equipment. All products are designed to keep employees and assets safe in a forever changing environment.