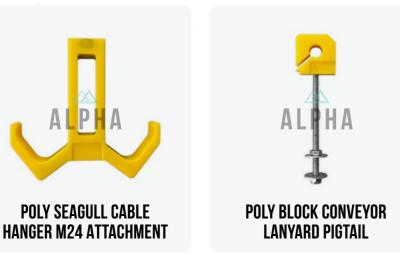

#### REVOLUTIONARY CONVEYOR SAFETY

This cutting-edge new design of the directional cone pigtail and attachable warning sign mitigates risk from incorrect install of the directional cones and signage on the signal line. This has mitigated the occurrence of the directional cone being caught and unable to operate pull wire switch.

Alpha provides correct amounts of pigtails and signs to suit the mining application and to minimise unwanted usage waste. Also, it alleviates the need to run lifeline which in turn reduces the risk of lifeline being disconnected, tangled or installed incorrectly. It also mitigates the need for labour, machinery and time to install in potentially dangerous return airways. Elimination in the hierarchy of control is at the fore front of alphas vision when providing products to your organisation.