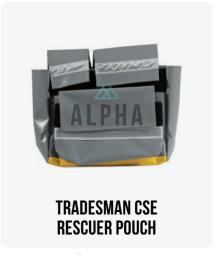

# TRADESPERSON UTILISATION EQUIPMENT

Alpha Provides tradesperson equipment to maximise efficiency with tool belt attachments, cable pouches and Identification cards. This allows the ability to maintain a high standard regarding Australian standards/regulations and site management plans.

Alpha also provides the tradesperson to adequately perform their duty by having the resources available on their person.