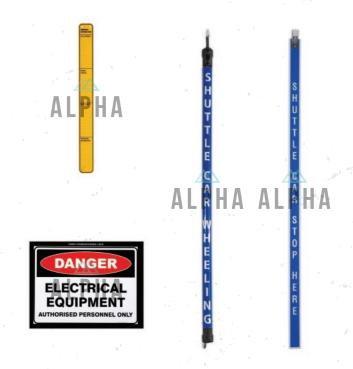

# TRADESPERSON UTILISATION EQUIPMENT

Alpha Provides tradesperson equipment to maximise efficiency with tool belt attachments, cable pouches and Identification cards. This allows the ability to maintain a high standard regarding Australian standards/regulations and site management plans.

Alpha also provides the tradesperson to adequately perform their duty by having the resources available on their person.