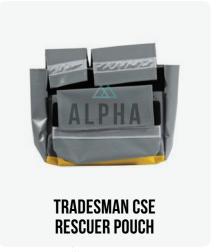

# TRADESPERSON UTILISATION EQUIPMENT

Alpha Provides tradesperson equipment to maximise efficiency with tool belt attachments, cable pouches and Identification cards. This allows the ability to maintain a high standard regarding Australian standards/regulations and site management plans.

Alpha also provides the tradesperson to adequately perform their duty by having the resources available on their person.