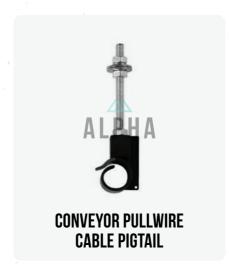

#### REVOLUTIONARY CONVEYOR SAFETY

This cutting-edge new design of the directional cone pigtail and attachable warning sign mitigates risk from incorrect install of the directional cones and signage on the signal line. This has mitigated the occurrence of the directional cone being caught and unable to operate pull wire switch.

Alpha provides correct amounts of pigtails and signs to suit the mining application and to minimise unwanted usage waste. Also, it alleviates the need to run lifeline which in turn reduces the risk of lifeline being disconnected, tangled or installed incorrectly. It also mitigates the need for labour, machinery and time to install in potentially dangerous return airways. Elimination in the hierarchy of control is at the fore front of alphas vision when providing products to your organisation.