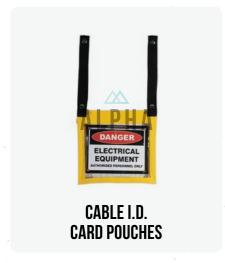

# TRADESPERSON UTILISATION EQUIPMENT

Alpha Provides tradesperson equipment to maximise efficiency with tool belt attachments, cable pouches and Identification cards. This allows the ability to maintain a high standard regarding Australian standards/regulations and site management plans.

Alpha also provides the tradesperson to adequately perform their duty by having the resources available on their person.