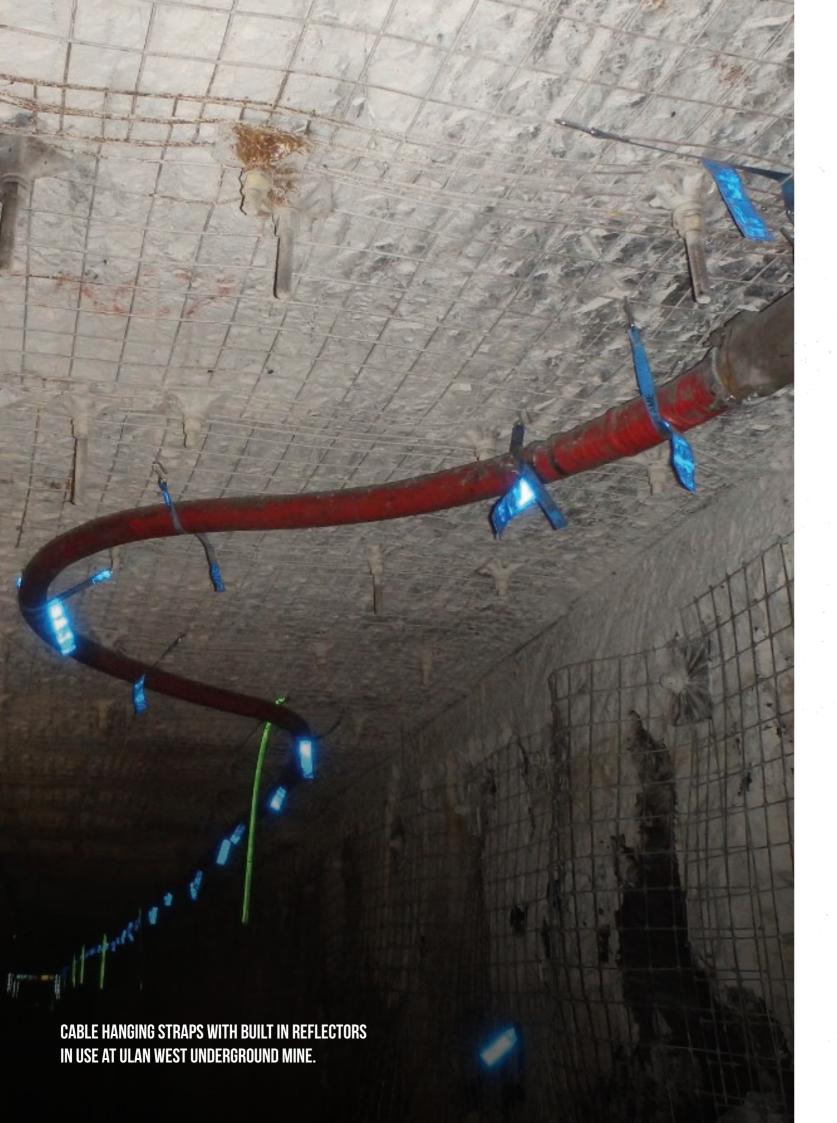

Safety is our top priority at Alpha Mining Equipment. Our team of experts works closely with each mine to develop customised safety solutions that meet the highest industry standards. Alpha provides unique reflective cable straps to suit specific cable management standards, innovative changes in regular signage, revolutionary conveyor belt safety and tradesperson utilisation equipment. All products are designed to keep employees and assets safe in a forever changing environment.