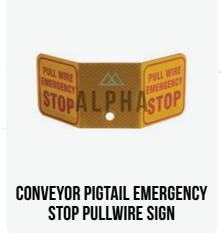

#### REVOLUTIONARY CONVEYOR SAFETY

This cutting-edge new design of the directional cone pigtail and attachable warning sign mitigates risk from incorrect install of the directional cones and signage on the signal line. This has mitigated the occurrence of the directional cone being caught and unable to operate pull wire switch.

Alpha provides correct amounts of pigtails and signs to suit the mining application and to minimise unwanted usage waste. Also, it alleviates the need to run lifeline which in turn reduces the risk of lifeline being disconnected, tangled or installed incorrectly. It also mitigates the need for labour, machinery and time to install in potentially dangerous return airways. Elimination in the hierarchy of control is at the fore front of alphas vision when providing products to your organisation.