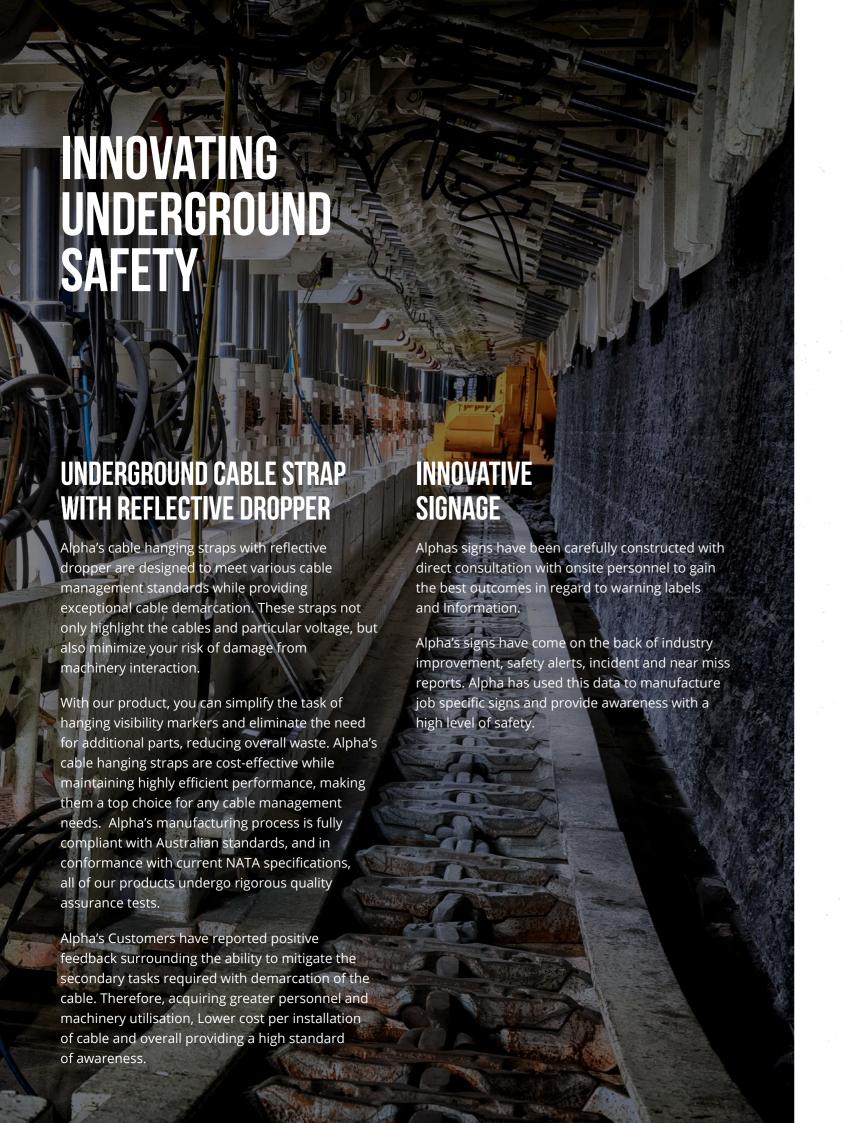

Safety is our top priority at Alpha Mining Equipment. Our team of experts works closely with each mine to develop customised safety solutions that meet the highest industry standards. Alpha provides unique reflective cable straps to suit specific cable management standards, innovative changes in regular signage, revolutionary conveyor belt safety and tradesperson utilisation equipment. All products are designed to keep employees and assets safe in a forever changing environment.