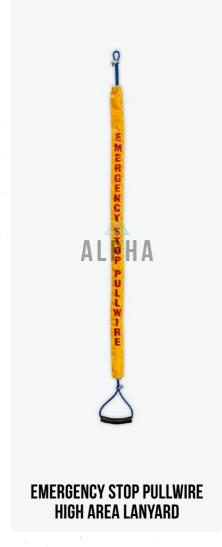

#### REVOLUTIONARY CONVEYOR SAFETY

This cutting-edge new design of the directional cone pigtail and attachable warning sign mitigates risk from incorrect install of the directional cones and signage on the signal line. This has mitigated the occurrence of the directional cone being caught and unable to operate pull wire switch.

Alpha provides correct amounts of pigtails and signs to suit the mining application and to minimise unwanted usage waste. Also, it alleviates the need to run lifeline which in turn reduces the risk of lifeline being disconnected, tangled or installed incorrectly. It also mitigates the need for labour, machinery and time to install in potentially dangerous return airways. Elimination in the hierarchy of control is at the fore front of alphas vision when providing products to your organisation.