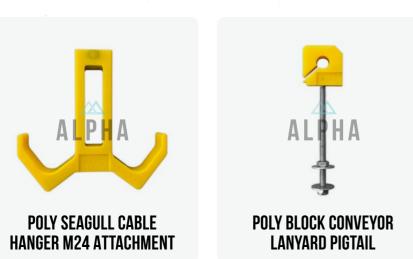

ected, tangled or installed incorrectly. It also mitigates the need for labour, machinery and time to install in potentially dangerous return airways. Elimination in the hierarchy of control is at the fore front of alphas vision when providing products to your organisation.

# TRADESPERSON UTILISATION EQUIPMENT

Alpha Provides tradesperson equipment to maximise efficiency with tool belt attachments, cable pouches and Identification cards. This allows the ability to maintain a high standard regarding Australian standards/regulations and site management plans.

Alpha also provides the tradesperson to adequately perform their duty by having the resources available on their person.



## **OUR PRODUCTS**





EMERGENCY PULLWIRE LABEL



























## **OUR PRODUCTS**