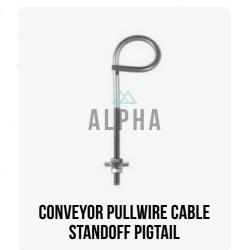

#### REVOLUTIONARY CONVEYOR SAFETY

This cutting-edge new design of the directional cone pigtail and attachable warning sign mitigates risk from incorrect install of the directional cones and signage on the signal line. This has mitigated the occurrence of the directional cone being caught and unable to operate pull wire switch.

Alpha provides correct amounts of pigtails and signs to suit the mining application and to minimise unwanted usage waste. Also, it alleviates the need to run lifeline which in turn reduces the risk of lifeline being disconnected, tangled or installed incorrectly. It also mitigates the need for labour, machinery and time to install in potentially dangerous return airways. Elimination in the hierarchy of control is at the fore front of alphas vision when providing products to your organisation.