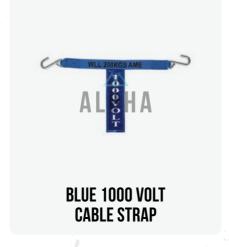

Safety is our top priority at Alpha Mining Equipment. Our team of experts works closely with each mine to develop customised safety solutions that meet the highest industry standards. Alpha provides unique reflective cable straps to suit specific cable management standards, innovative changes in regular signage, revolutionary conveyor belt safety and tradesperson utilisation equipment. All products are designed to keep employees and assets safe in a forever changing environment.