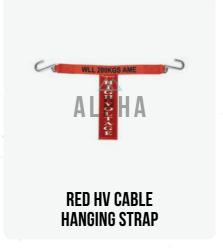

Safety is our top priority at Alpha Mining Equipment. Our team of experts works closely with each mine to develop customised safety solutions that meet the highest industry standards. Alpha provides unique reflective cable straps to suit specific cable management standards, innovative changes in regular signage, revolutionary conveyor belt safety and tradesperson utilisation equipment. All products are designed to keep employees and assets safe in a forever changing environment.