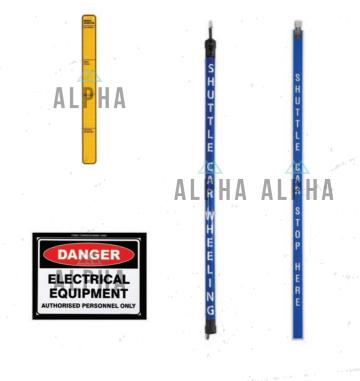

ability to mitigate unnecessary tasks by combining target areas of utilisation.

Our product range includes equipment for all stages of the mining process. We use only the highest quality materials and state-of-the-art manufacturing processes to ensure that our equipment is durable, reliable, and cost-effective.

At Alpha Mining Equipment, we pride ourselves on our exceptional customer service. Our team is available to provide expert advice and support to our clients, ensuring that they have the right equipment for their specific needs.

Whether you're looking for innovative safety solutions or cost-effective mining equipment, Alpha Mining Equipment has the expertise and experience to meet your needs. Contact us today to learn more about how we can help your mining operation succeed.







#### REVOLUTIONARY CONVEYOR SAFETY

This cutting-edge new design of the directional cone pigtail and attachable warning sign mitigates risk from incorrect install of the directional cones and signage on the signal line. This has mitigated the occurrence of the directional cone being caught and unable to operate pull wire switch.

Alpha provides correct amounts of pigtails and signs to suit the mining application and to minimise unwanted usage waste. Also, it alleviates the need to run lifeline which in turn reduces the risk of lifeline being disconnected, tangled or installed incorrectly. It also mitigates the need for labour, machinery and time to install in potentially dangerous return airways. Elimination in the hierarchy of control is at the fore front of alphas vision when providing