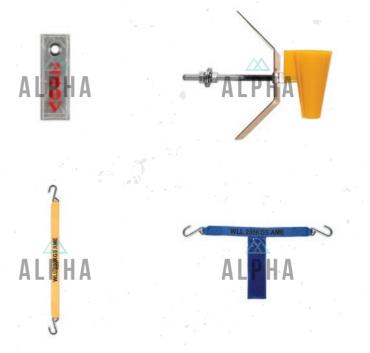

#### REVOLUTIONARY CONVEYOR SAFETY

This cutting-edge new design of the directional cone pigtail and attachable warning sign mitigates risk from incorrect install of the directional cones and signage on the signal line. This has mitigated the occurrence of the directional cone being caught and unable to operate pull wire switch.

Alpha provides correct amounts of pigtails and signs to suit the mining application and to minimise unwanted usage waste. Also, it alleviates the need to run lifeline which in turn reduces the risk of lifeline being disconnected, tangled or installed incorrectly. It also mitigates the need for labour, machinery and time to install in potentially dangerous return airways. Elimination in the hierarchy of control is at the fore front of alphas vision when providing products to your organisation.

# TRADESPERSON UTILISATION EQUIPMENT

Alpha Provides tradesperson equipment to maximise efficiency with tool belt attachments, cable pouches and Identification cards. This allows the ability to maintain a high standard regarding Australian standards/regulations and site management plans.

Alpha also provides the tradesperson to adequately perform their duty by having the resources available on their person.