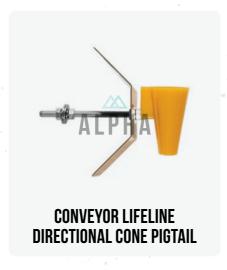

#### REVOLUTIONARY CONVEYOR SAFETY

This cutting-edge new design of the directional cone pigtail and attachable warning sign mitigates risk from incorrect install of the directional cones and signage on the signal line. This has mitigated the occurrence of the directional cone being caught and unable to operate pull wire switch.

Alpha provides correct amounts of pigtails and signs to suit the mining application and to minimise unwanted usage waste. Also, it alleviates the need to run lifeline which in turn reduces the risk of lifeline being disconnected, tangled or installed incorrectly. It also mitigates the need for labour, machinery and time to install in potentially dangerous return airways. Elimination in the hierarchy of control is at the fore front of alphas vision when providing products to your organisation.