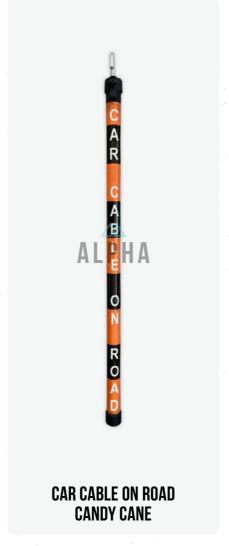

#### REVOLUTIONARY CONVEYOR SAFETY

This cutting-edge new design of the directional cone pigtail and attachable warning sign mitigates risk from incorrect install of the directional cones and signage on the signal line. This has mitigated the occurrence of the directional cone being caught and unable to operate pull wire switch.

Alpha provides correct amounts of pigtails and signs to suit the mining application and to minimise unwanted usage waste. Also, it alleviates the need to run lifeline which in turn reduces the risk of lifeline being disconnected, tangled or installed incorrectly. It also mitigates the need for labour, machinery and time to install in potentially dangerous return airways. Elimination in the hierarchy of control is at the fore front of alphas vision when providing products to your organisation.