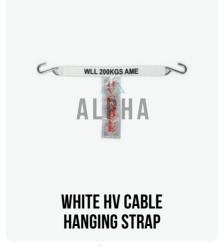

Safety is our top priority at Alpha Mining Equipment. Our team of experts works closely with each mine to develop customised safety solutions that meet the highest industry standards. Alpha provides unique reflective cable straps to suit specific cable management standards, innovative changes in regular signage, revolutionary conveyor belt safety and tradesperson utilisation equipment. All products are designed to keep employees and assets safe in a forever changing environment.