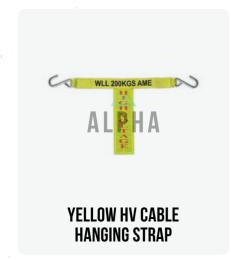

Safety is our top priority at Alpha Mining Equipment. Our team of experts works closely with each mine to develop customised safety solutions that meet the highest industry standards. Alpha provides unique reflective cable straps to suit specific cable management standards, innovative changes in regular signage, revolutionary conveyor belt safety and tradesperson utilisation equipment. All products are designed to keep employees and assets safe in a forever changing environment.